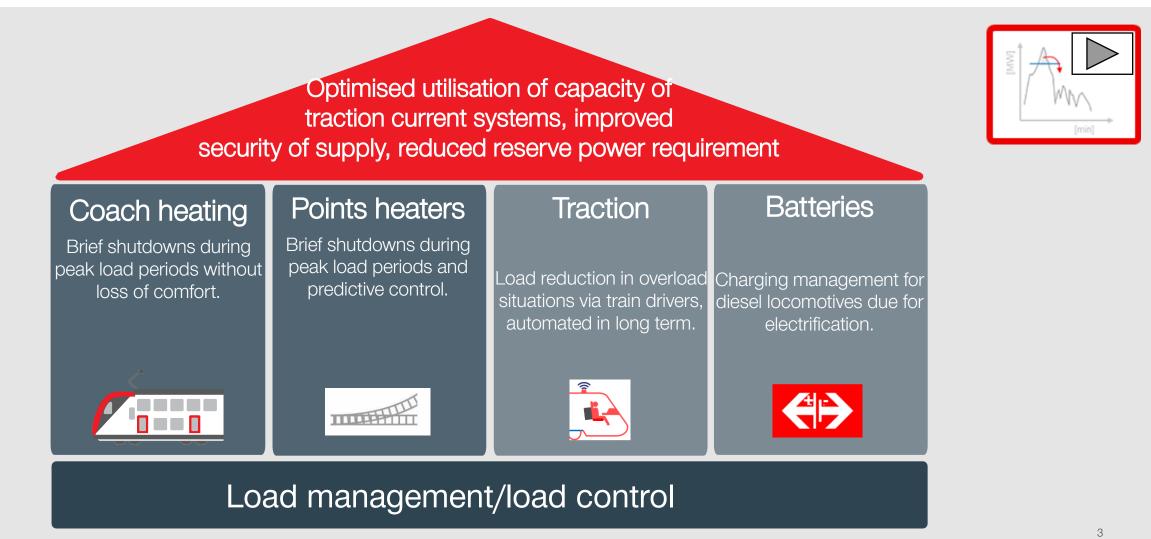

## Load management: SBB uses digitalisation potential via smart influencing of consumption demand.