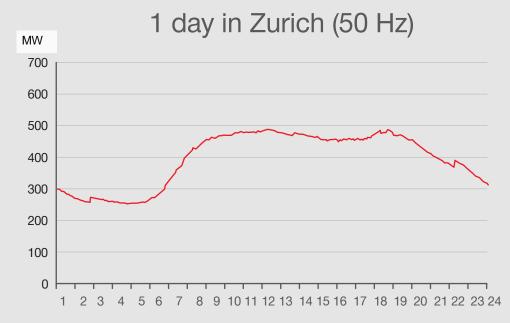

## The challenge. Dynamic load profile with short-term load peaks.

| Load dynamics | Zurich city                            | SBB                                      |
|---------------|----------------------------------------|------------------------------------------|
| Daily:        | up to 250 MW                           | up to 500 MW                             |
| 15 minutes:   | up to 35 MW<br>(7% of maximum<br>load) | up to 300 MW<br>(50% of<br>maximum load) |