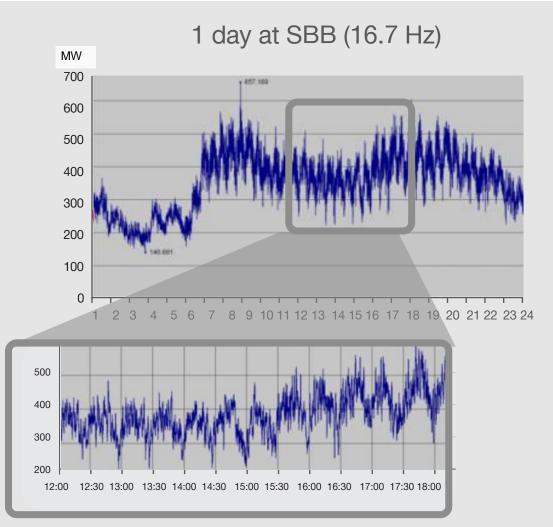

## The challenge. Dynamic load profile with short-term load peaks.

| Load dynamics | Zurich city                            | SBB                                      |
|---------------|----------------------------------------|------------------------------------------|
| Daily:        | up to 250 MW                           | up to 500 MW                             |
| 15 minutes:   | up to 35 MW<br>(7% of maximum<br>load) | up to 300 MW<br>(50% of<br>maximum load) |