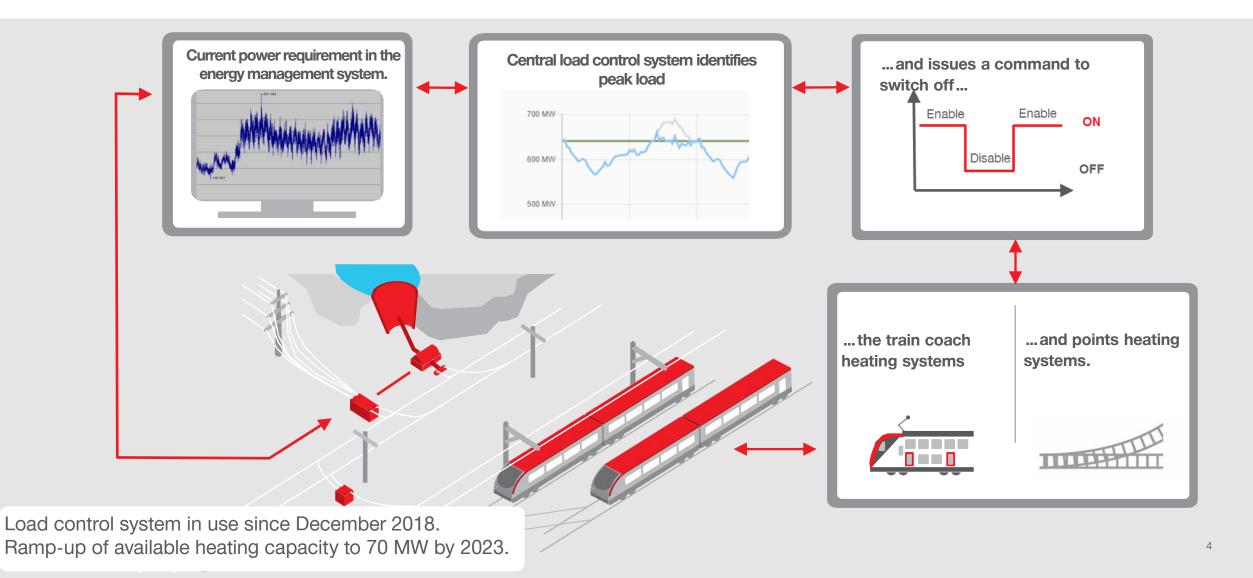

## Load Management – Smart Grid at SBB.

November 2021

Markus Halder, SBB Energy

SBB Infrastruktur E

## The challenge. Dynamic load profile with short-term load peaks.



| Load dynamics | Zurich city                            | SBB                                      |
|---------------|----------------------------------------|------------------------------------------|
| Daily:        | up to 250 MW                           | up to 500 MW                             |
| 15 minutes:   | up to 35 MW<br>(7% of maximum<br>load) | up to 300 MW<br>(50% of<br>maximum load) |



2

## Load management: SBB uses digitalisation potential via smart influencing of consumption demand.



## Here's how load management works with heaters.